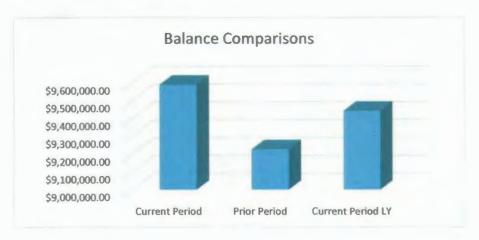

## **Current Period**

| Portfolio Balance APY |                                 |                                                                                                                               | Interest        |                                                                                                                                                                   |                                              |                                              |
|-----------------------|---------------------------------|-------------------------------------------------------------------------------------------------------------------------------|-----------------|-------------------------------------------------------------------------------------------------------------------------------------------------------------------|----------------------------------------------|----------------------------------------------|
|                       |                                 |                                                                                                                               | Earned          |                                                                                                                                                                   |                                              |                                              |
| \$                    | 9,590,439.38                    | 0.50%                                                                                                                         | \$              | 3,190.27                                                                                                                                                          |                                              |                                              |
| \$                    | -                               | 0.00%                                                                                                                         |                 |                                                                                                                                                                   |                                              |                                              |
| \$                    | 9,590,439.38                    |                                                                                                                               | \$              | 3,190.27                                                                                                                                                          |                                              |                                              |
| -                     |                                 |                                                                                                                               | •               |                                                                                                                                                                   |                                              | •                                            |
| Pr                    | ior Period                      |                                                                                                                               |                 |                                                                                                                                                                   |                                              |                                              |
|                       |                                 |                                                                                                                               | Interest        |                                                                                                                                                                   |                                              |                                              |
| Portfolio Balance APY |                                 |                                                                                                                               | Earned          |                                                                                                                                                                   | Change                                       |                                              |
| \$                    | 9,228,194.54                    | 0.50%                                                                                                                         | \$              | 3,732.32                                                                                                                                                          | \$                                           | 362,244.84                                   |
| \$                    | -                               |                                                                                                                               | \$              | -                                                                                                                                                                 | \$                                           | -                                            |
| \$                    | 9,228,194.54                    |                                                                                                                               | \$              | 3,732.32                                                                                                                                                          | \$                                           | 362,244.84                                   |
| TH                    | nis Period Last                 | Year                                                                                                                          |                 |                                                                                                                                                                   |                                              |                                              |
|                       |                                 |                                                                                                                               |                 |                                                                                                                                                                   |                                              |                                              |
|                       |                                 |                                                                                                                               | Int             | erest                                                                                                                                                             |                                              |                                              |
|                       | rtfolio Balance                 | APY                                                                                                                           |                 | erest<br>rned                                                                                                                                                     | Cha                                          | nge                                          |
| Po                    | rtfolio Balance<br>9,443,340.47 |                                                                                                                               | Ea              |                                                                                                                                                                   | Cha<br>\$                                    | nge<br>147,098.91                            |
| Po                    |                                 |                                                                                                                               | Ear             | rned                                                                                                                                                              |                                              | _                                            |
| Po<br>\$<br>\$        |                                 | 1.88%                                                                                                                         | Ea<br>\$<br>\$  | rned                                                                                                                                                              | \$                                           | 147,098.91                                   |
| Po<br>\$<br>\$        | 9,443,340.47                    | 1.88%                                                                                                                         | Ea<br>\$<br>\$  | rned<br>13,475.21<br>-                                                                                                                                            | \$                                           | _                                            |
|                       | \$ \$ \$ Pr Po \$ \$ \$         | \$ 9,590,439.38<br>\$ -<br>\$ 9,590,439.38<br>Prior Period<br>Portfolio Balance<br>\$ 9,228,194.54<br>\$ -<br>\$ 9,228,194.54 | \$ 9,590,439.38 | Portfolio Balance APY Ea \$ 9,590,439.38 0.50% \$ \$ 0.00% \$ \$ 9,590,439.38 \$ \$ Prior Period Int Portfolio Balance APY Ea \$ 9,228,194.54 0.50% \$ \$ \$ - \$ | Portfolio Balance APY Earned \$ 9,590,439.38 | Portfolio Balance APY Earned \$ 9,590,439.38 |